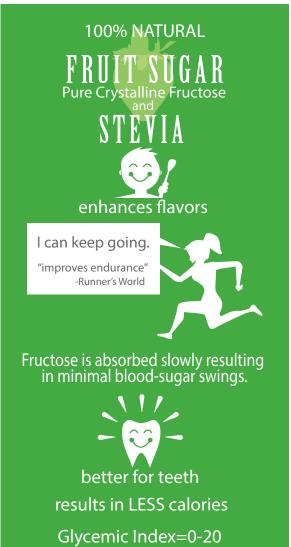

#### MADE WITH FRUIT SUGAR, NOT TABLE SUGAR

Nanci's mixes are made with pure fructose, the sweetener found in fruits and berries.

Nanci's contains no table sugar (sucrose) or honey. Since fruit sugar is not as dependent on insulin for digestion, many people with sugar-related problems can enjoy Nanci's.

Nanci's uses the IDEAL sweeteners for optimal health benefits and superior texture and taste.