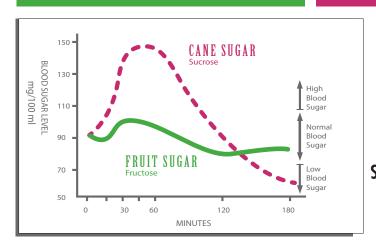

#### MADE WITH FRUIT SUGAR, NOT TABLE SUGAR

Nanci's mixes are made with pure fructose, the sweetener found in fruits and berries.

Nanci's contains no table sugar (sucrose) or honey. Since fruit sugar is not as dependent on insulin for digestion, many people with sugar-related problems can enjoy Nanci's.

Nanci's uses the IDEAL sweeteners for optimal health benefits and superior texture and taste.